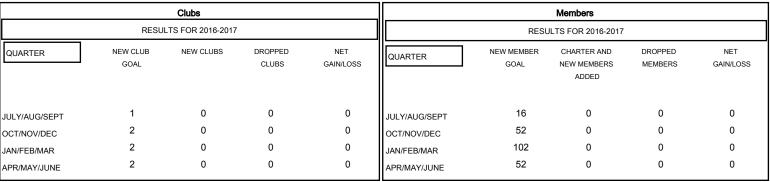

- LAST YEAR ACTUAL MEMBERS

| DROPPED CLUBS: 0 |   |
|------------------|---|
| DROPPED MEMBERS  |   |
| DECEASED         | 0 |
| CLUB CANCELLED   | 0 |
| OTHER            | 0 |
| TOTAL            | 0 |

| 0 CLUBS OF 0 ADDED 1 OR MORE NEW | GENDER DISTRIBUTION |             |
|----------------------------------|---------------------|-------------|
| MEMBERS                          | MALE                | 0 (100.00%) |
|                                  | FEMALE              | 0 (100.00%) |