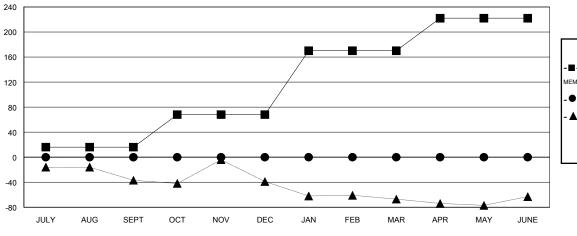

## GOALS AND ACTUAL NEW CLUBS CUMULATIVE

## GOALS AND ACTUAL MEMBERS CUMULATIVE

| _=_  | CURRENT YEAR GOALS FOR NEW |
|------|----------------------------|
|      | CORRENT TEAR GOALS FOR NEW |
| MEMB | ERS                        |

- CURRENT YEAR ACTUAL MEMBERS